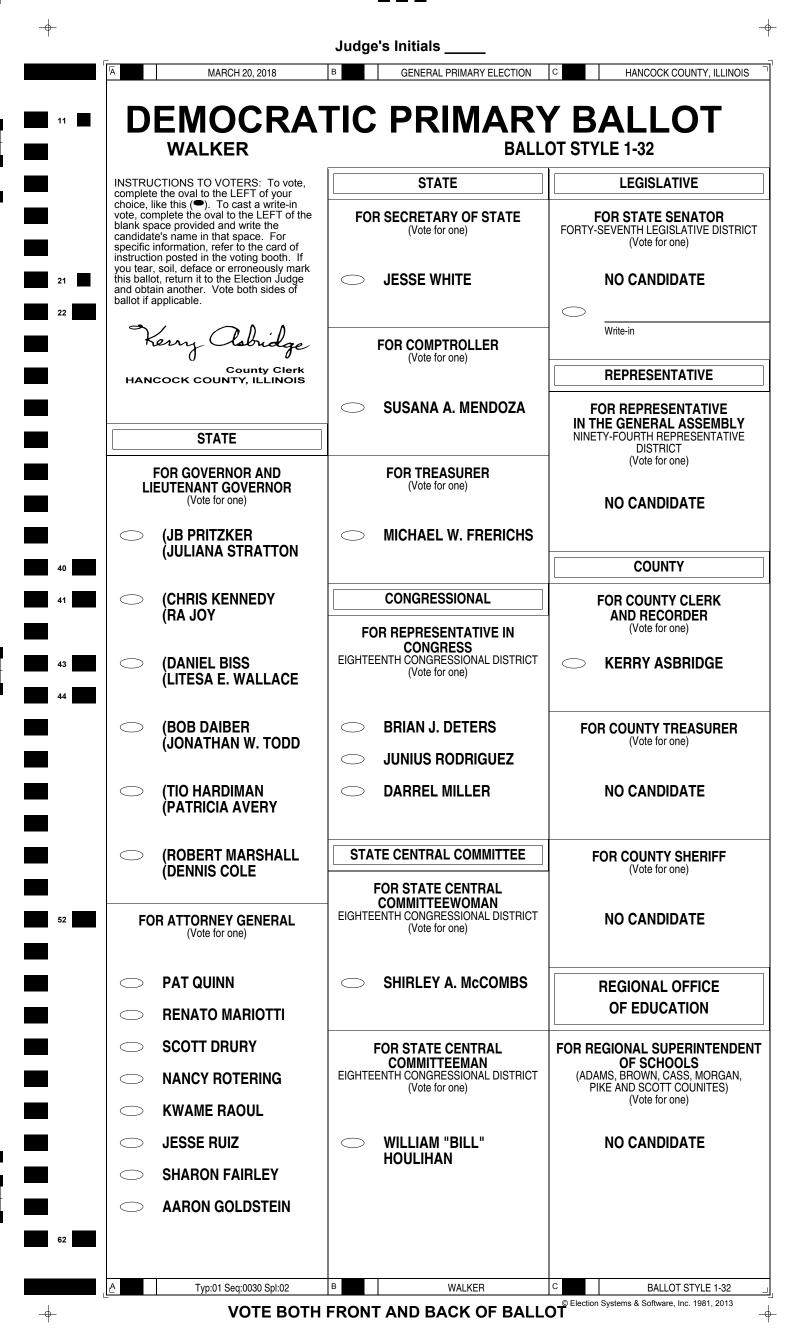

| Г  | MARCH 20, 2018                                                                                                                                                                                                                                                   | B GENERAL PRIMARY ELECTION                                                               | C HANCOCK COUNTY, ILLINOIS                                                                        |
|----|------------------------------------------------------------------------------------------------------------------------------------------------------------------------------------------------------------------------------------------------------------------|------------------------------------------------------------------------------------------|---------------------------------------------------------------------------------------------------|
| 11 |                                                                                                                                                                                                                                                                  |                                                                                          | <b>FALLOT</b>                                                                                     |
|    | INSTRUCTIONS TO VOTERS: To vote,<br>complete the oval to the LEFT of your                                                                                                                                                                                        | STATE                                                                                    | LEGISLATIVE                                                                                       |
|    | choice, like this (●). To cast a write-in<br>vote, complete the oval to the LEFT of the<br>blank space provided and write the<br>candidate's name in that space. For<br>specific information, refer to the card of<br>instruction posted in the voting booth. If | FOR SECRETARY OF STATE<br>(Vote for one)                                                 | FOR STATE SENATOR<br>FORTY-SEVENTH LEGISLATIVE DISTRICT<br>(Vote for one)                         |
| 21 | you tear, soil, deface or erroneously mark<br>this ballot, return it to the Election Judge<br>and obtain another. Vote both sides of<br>ballot if applicable.                                                                                                    | JESSE WHITE                                                                              | NO CANDIDATE                                                                                      |
|    | Kerry Clabridge                                                                                                                                                                                                                                                  | FOR COMPTROLLER<br>(Vote for one)                                                        | Write-in                                                                                          |
|    | County Clerk<br>HANCOCK COUNTY, ILLINOIS                                                                                                                                                                                                                         | (Vole for one)                                                                           | REPRESENTATIVE                                                                                    |
|    | STATE                                                                                                                                                                                                                                                            | SUSANA A. MENDOZA                                                                        | FOR REPRESENTATIVE<br>IN THE GENERAL ASSEMBLY<br>NINETY-FOURTH REPRESENTATIVE                     |
|    | FOR GOVERNOR AND<br>LIEUTENANT GOVERNOR<br>(Vote for one)                                                                                                                                                                                                        | FOR TREASURER<br>(Vote for one)                                                          | DISTRICT<br>(Vote for one)<br>NO CANDIDATE                                                        |
| 40 | (JB PRITZKER<br>(JULIANA STRATTON)                                                                                                                                                                                                                               | MICHAEL W. FRERICHS                                                                      | COUNTY                                                                                            |
| 41 | (CHRIS KENNEDY<br>(RA JOY)                                                                                                                                                                                                                                       | CONGRESSIONAL                                                                            | FOR COUNTY CLERK<br>AND RECORDER<br>(Vote for one)                                                |
| 42 | <ul> <li>(DANIEL BISS<br/>(LITESA E. WALLACE)</li> </ul>                                                                                                                                                                                                         | FOR REPRESENTATIVE IN<br>CONGRESS<br>EIGHTEENTH CONGRESSIONAL DISTRICT<br>(Vote for one) |                                                                                                   |
|    | (BOB DAIBER<br>(JONATHAN W. TODD)                                                                                                                                                                                                                                | <ul> <li>BRIAN J. DETERS</li> <li>JUNIUS RODRIGUEZ</li> </ul>                            | FOR COUNTY TREASURER<br>(Vote for one)                                                            |
|    | (TIO HARDIMAN<br>(PATRICIA AVERY)                                                                                                                                                                                                                                | O DARREL MILLER                                                                          | NO CANDIDATE                                                                                      |
| 51 | (ROBERT MARSHALL<br>(DENNIS COLE)                                                                                                                                                                                                                                | STATE CENTRAL COMMITTEE                                                                  | FOR COUNTY SHERIFF<br>(Vote for one)                                                              |
|    | FOR ATTORNEY GENERAL<br>(Vote for one)                                                                                                                                                                                                                           | EIGHTEENTH CONGRESSIONAL DISTRICT<br>(Vote for one)                                      | NO CANDIDATE                                                                                      |
|    | PAT QUINN                                                                                                                                                                                                                                                        | SHIRLEY A. McCOMBS                                                                       | REGIONAL OFFICE<br>OF EDUCATION                                                                   |
|    | <ul> <li>RENATO MARIOTTI</li> <li>SCOTT DRURY</li> </ul>                                                                                                                                                                                                         |                                                                                          |                                                                                                   |
|    | <ul> <li>SCOTT DRORT</li> <li>NANCY ROTERING</li> </ul>                                                                                                                                                                                                          | FOR STATE CENTRAL<br>COMMITTEEMAN<br>EIGHTEENTH CONGRESSIONAL DISTRICT<br>(Vote for one) | FOR REGIONAL SUPERINTENDEN<br>OF SCHOOLS<br>(FULTON, HANCOCK, McDONOUGH<br>AND SCHUYLER COUNTIES) |
|    | C KWAME RAOUL                                                                                                                                                                                                                                                    |                                                                                          | (Vote for one)                                                                                    |
|    |                                                                                                                                                                                                                                                                  | WILLIAM "BILL"<br>HOULIHAN                                                               | NO CANDIDATE                                                                                      |
|    | <ul><li>SHARON FAIRLEY</li><li>AARON GOLDSTEIN</li></ul>                                                                                                                                                                                                         |                                                                                          |                                                                                                   |
|    |                                                                                                                                                                                                                                                                  |                                                                                          |                                                                                                   |