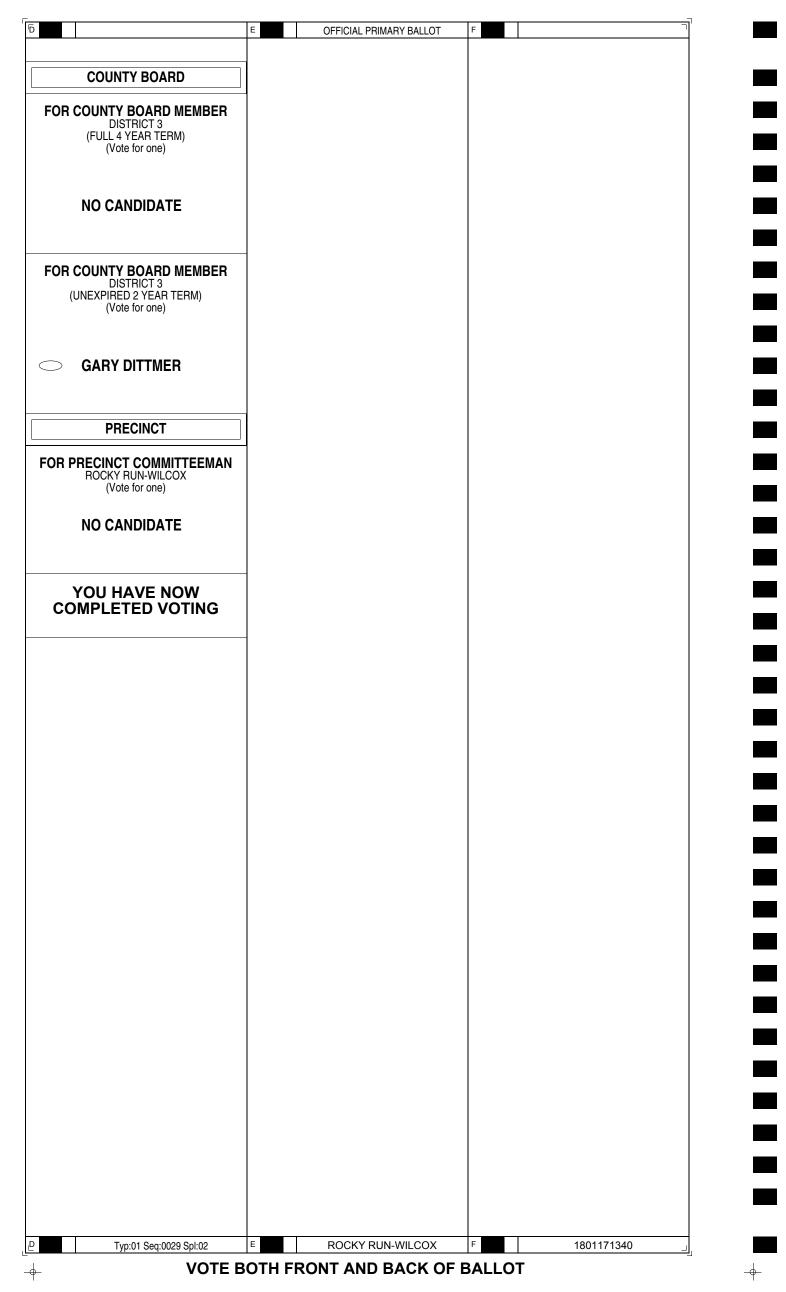

| Г  | MARCH 20, 2018                                                                                                                                                                                                                                                   | B GENERAL PRIMARY ELECTION                                                               | C HANCOCK COUNTY, ILLINOIS                                                                        |
|----|------------------------------------------------------------------------------------------------------------------------------------------------------------------------------------------------------------------------------------------------------------------|------------------------------------------------------------------------------------------|---------------------------------------------------------------------------------------------------|
| 11 |                                                                                                                                                                                                                                                                  |                                                                                          | <b>FALLOT</b>                                                                                     |
|    | INSTRUCTIONS TO VOTERS: To vote,<br>complete the oval to the LEFT of your                                                                                                                                                                                        | STATE                                                                                    | LEGISLATIVE                                                                                       |
|    | choice, like this (●). To cast a write-in<br>vote, complete the oval to the LEFT of the<br>blank space provided and write the<br>candidate's name in that space. For<br>specific information, refer to the card of<br>instruction posted in the voting booth. If | FOR SECRETARY OF STATE<br>(Vote for one)                                                 | FOR STATE SENATOR<br>FORTY-SEVENTH LEGISLATIVE DISTRICT<br>(Vote for one)                         |
| 21 | you tear, soil, deface or erroneously mark<br>this ballot, return it to the Election Judge<br>and obtain another. Vote both sides of<br>ballot if applicable.                                                                                                    | JESSE WHITE                                                                              | NO CANDIDATE                                                                                      |
|    | Kerry Clabridge                                                                                                                                                                                                                                                  | FOR COMPTROLLER<br>(Vote for one)                                                        | Write-in                                                                                          |
|    | County Clerk<br>HANCOCK COUNTY, ILLINOIS                                                                                                                                                                                                                         | (Vole for one)                                                                           | REPRESENTATIVE                                                                                    |
|    | STATE                                                                                                                                                                                                                                                            | SUSANA A. MENDOZA                                                                        | FOR REPRESENTATIVE<br>IN THE GENERAL ASSEMBLY<br>NINETY-FOURTH REPRESENTATIVE                     |
|    | FOR GOVERNOR AND<br>LIEUTENANT GOVERNOR<br>(Vote for one)                                                                                                                                                                                                        | FOR TREASURER<br>(Vote for one)                                                          | DISTRICT<br>(Vote for one)<br>NO CANDIDATE                                                        |
| 40 | (JB PRITZKER<br>(JULIANA STRATTON)                                                                                                                                                                                                                               | MICHAEL W. FRERICHS                                                                      | COUNTY                                                                                            |
| 41 | (CHRIS KENNEDY<br>(RA JOY)                                                                                                                                                                                                                                       | CONGRESSIONAL                                                                            | FOR COUNTY CLERK<br>AND RECORDER<br>(Vote for one)                                                |
| 42 | <ul> <li>(DANIEL BISS<br/>(LITESA E. WALLACE)</li> </ul>                                                                                                                                                                                                         | FOR REPRESENTATIVE IN<br>CONGRESS<br>EIGHTEENTH CONGRESSIONAL DISTRICT<br>(Vote for one) |                                                                                                   |
|    | (BOB DAIBER<br>(JONATHAN W. TODD)                                                                                                                                                                                                                                | <ul> <li>BRIAN J. DETERS</li> <li>JUNIUS RODRIGUEZ</li> </ul>                            | FOR COUNTY TREASURER<br>(Vote for one)                                                            |
|    | (TIO HARDIMAN<br>(PATRICIA AVERY)                                                                                                                                                                                                                                | O DARREL MILLER                                                                          | NO CANDIDATE                                                                                      |
| 51 | (ROBERT MARSHALL<br>(DENNIS COLE)                                                                                                                                                                                                                                | STATE CENTRAL COMMITTEE                                                                  | FOR COUNTY SHERIFF<br>(Vote for one)                                                              |
|    | FOR ATTORNEY GENERAL<br>(Vote for one)                                                                                                                                                                                                                           | EIGHTEENTH CONGRESSIONAL DISTRICT<br>(Vote for one)                                      | NO CANDIDATE                                                                                      |
|    | PAT QUINN                                                                                                                                                                                                                                                        | SHIRLEY A. McCOMBS                                                                       | REGIONAL OFFICE<br>OF EDUCATION                                                                   |
|    | <ul> <li>RENATO MARIOTTI</li> <li>SCOTT DRURY</li> </ul>                                                                                                                                                                                                         |                                                                                          |                                                                                                   |
|    | <ul> <li>SCOTT DRORT</li> <li>NANCY ROTERING</li> </ul>                                                                                                                                                                                                          | FOR STATE CENTRAL<br>COMMITTEEMAN<br>EIGHTEENTH CONGRESSIONAL DISTRICT<br>(Vote for one) | FOR REGIONAL SUPERINTENDEN<br>OF SCHOOLS<br>(FULTON, HANCOCK, McDONOUGH<br>AND SCHUYLER COUNTIES) |
|    | C KWAME RAOUL                                                                                                                                                                                                                                                    |                                                                                          | (Vote for one)                                                                                    |
|    |                                                                                                                                                                                                                                                                  | WILLIAM "BILL"<br>HOULIHAN                                                               | NO CANDIDATE                                                                                      |
|    | <ul><li>SHARON FAIRLEY</li><li>AARON GOLDSTEIN</li></ul>                                                                                                                                                                                                         |                                                                                          |                                                                                                   |
|    |                                                                                                                                                                                                                                                                  |                                                                                          |                                                                                                   |