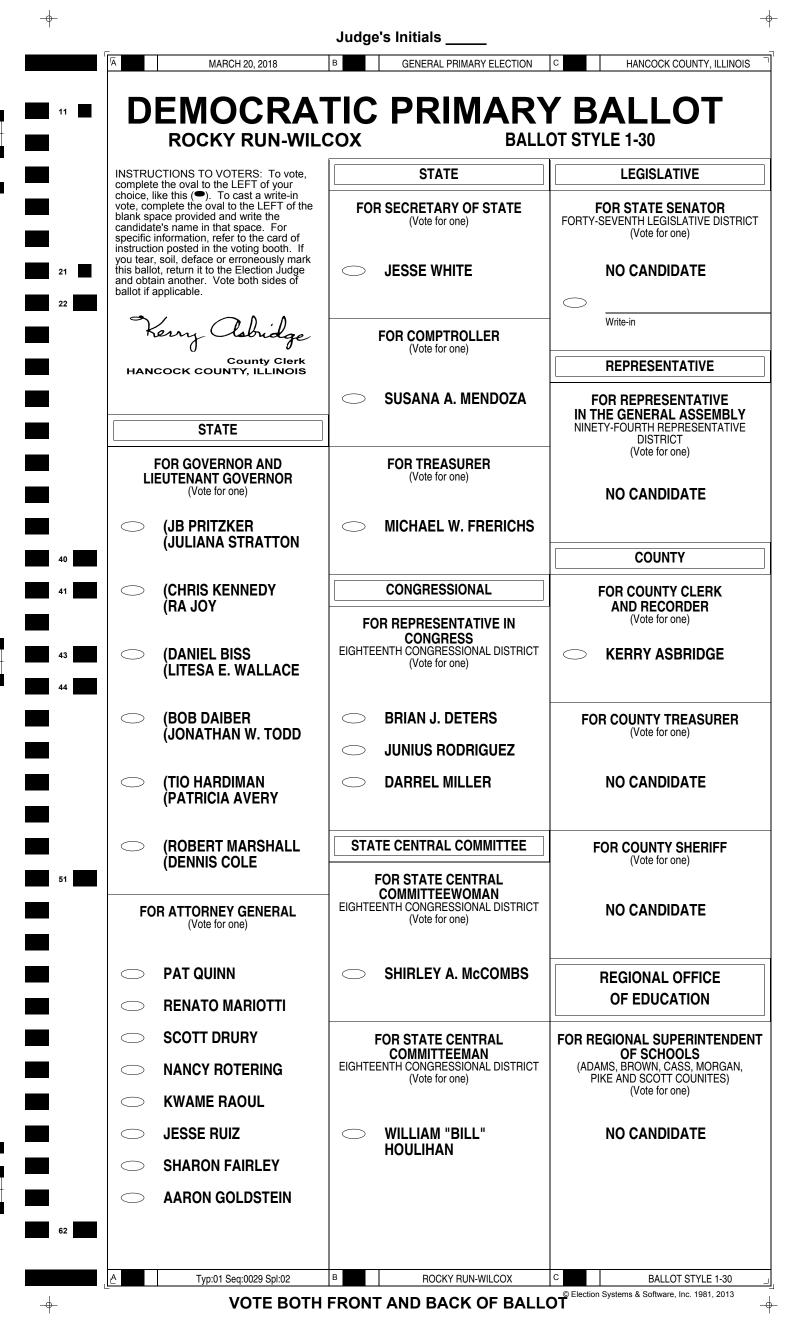

| Г  | MARCH 20, 2018                                                                                                                                                                                                                                                   | B GENERAL PRIMARY ELECTION                                                               | C HANCOCK COUNTY, ILLINOIS                                                                        |
|----|------------------------------------------------------------------------------------------------------------------------------------------------------------------------------------------------------------------------------------------------------------------|------------------------------------------------------------------------------------------|---------------------------------------------------------------------------------------------------|
| 11 |                                                                                                                                                                                                                                                                  |                                                                                          | <b>FALLOT</b>                                                                                     |
|    | INSTRUCTIONS TO VOTERS: To vote,<br>complete the oval to the LEFT of your                                                                                                                                                                                        | STATE                                                                                    | LEGISLATIVE                                                                                       |
|    | choice, like this (●). To cast a write-in<br>vote, complete the oval to the LEFT of the<br>blank space provided and write the<br>candidate's name in that space. For<br>specific information, refer to the card of<br>instruction posted in the voting booth. If | FOR SECRETARY OF STATE<br>(Vote for one)                                                 | FOR STATE SENATOR<br>FORTY-SEVENTH LEGISLATIVE DISTRICT<br>(Vote for one)                         |
| 21 | you tear, soil, deface or erroneously mark<br>this ballot, return it to the Election Judge<br>and obtain another. Vote both sides of<br>ballot if applicable.                                                                                                    | JESSE WHITE                                                                              | NO CANDIDATE                                                                                      |
|    | Kerry Clabridge                                                                                                                                                                                                                                                  | FOR COMPTROLLER<br>(Vote for one)                                                        | Write-in                                                                                          |
|    | County Clerk<br>HANCOCK COUNTY, ILLINOIS                                                                                                                                                                                                                         | (Vole for one)                                                                           | REPRESENTATIVE                                                                                    |
|    | STATE                                                                                                                                                                                                                                                            | SUSANA A. MENDOZA                                                                        | FOR REPRESENTATIVE<br>IN THE GENERAL ASSEMBLY<br>NINETY-FOURTH REPRESENTATIVE                     |
|    | FOR GOVERNOR AND<br>LIEUTENANT GOVERNOR<br>(Vote for one)                                                                                                                                                                                                        | FOR TREASURER<br>(Vote for one)                                                          | DISTRICT<br>(Vote for one)<br>NO CANDIDATE                                                        |
| 40 | (JB PRITZKER<br>(JULIANA STRATTON)                                                                                                                                                                                                                               | MICHAEL W. FRERICHS                                                                      | COUNTY                                                                                            |
| 41 | (CHRIS KENNEDY<br>(RA JOY)                                                                                                                                                                                                                                       | CONGRESSIONAL                                                                            | FOR COUNTY CLERK<br>AND RECORDER<br>(Vote for one)                                                |
| 42 | <ul> <li>(DANIEL BISS<br/>(LITESA E. WALLACE)</li> </ul>                                                                                                                                                                                                         | FOR REPRESENTATIVE IN<br>CONGRESS<br>EIGHTEENTH CONGRESSIONAL DISTRICT<br>(Vote for one) |                                                                                                   |
|    | (BOB DAIBER<br>(JONATHAN W. TODD)                                                                                                                                                                                                                                | <ul> <li>BRIAN J. DETERS</li> <li>JUNIUS RODRIGUEZ</li> </ul>                            | FOR COUNTY TREASURER<br>(Vote for one)                                                            |
|    | (TIO HARDIMAN<br>(PATRICIA AVERY)                                                                                                                                                                                                                                | O DARREL MILLER                                                                          | NO CANDIDATE                                                                                      |
| 51 | (ROBERT MARSHALL<br>(DENNIS COLE)                                                                                                                                                                                                                                | STATE CENTRAL COMMITTEE                                                                  | FOR COUNTY SHERIFF<br>(Vote for one)                                                              |
|    | FOR ATTORNEY GENERAL<br>(Vote for one)                                                                                                                                                                                                                           | EIGHTEENTH CONGRESSIONAL DISTRICT<br>(Vote for one)                                      | NO CANDIDATE                                                                                      |
|    | PAT QUINN                                                                                                                                                                                                                                                        | SHIRLEY A. McCOMBS                                                                       | REGIONAL OFFICE<br>OF EDUCATION                                                                   |
|    | <ul> <li>RENATO MARIOTTI</li> <li>SCOTT DRURY</li> </ul>                                                                                                                                                                                                         |                                                                                          |                                                                                                   |
|    | <ul> <li>SCOTT DRORT</li> <li>NANCY ROTERING</li> </ul>                                                                                                                                                                                                          | FOR STATE CENTRAL<br>COMMITTEEMAN<br>EIGHTEENTH CONGRESSIONAL DISTRICT<br>(Vote for one) | FOR REGIONAL SUPERINTENDEN<br>OF SCHOOLS<br>(FULTON, HANCOCK, McDONOUGH<br>AND SCHUYLER COUNTIES) |
|    | C KWAME RAOUL                                                                                                                                                                                                                                                    |                                                                                          | (Vote for one)                                                                                    |
|    |                                                                                                                                                                                                                                                                  | WILLIAM "BILL"<br>HOULIHAN                                                               | NO CANDIDATE                                                                                      |
|    | <ul><li>SHARON FAIRLEY</li><li>AARON GOLDSTEIN</li></ul>                                                                                                                                                                                                         |                                                                                          |                                                                                                   |
|    |                                                                                                                                                                                                                                                                  |                                                                                          |                                                                                                   |