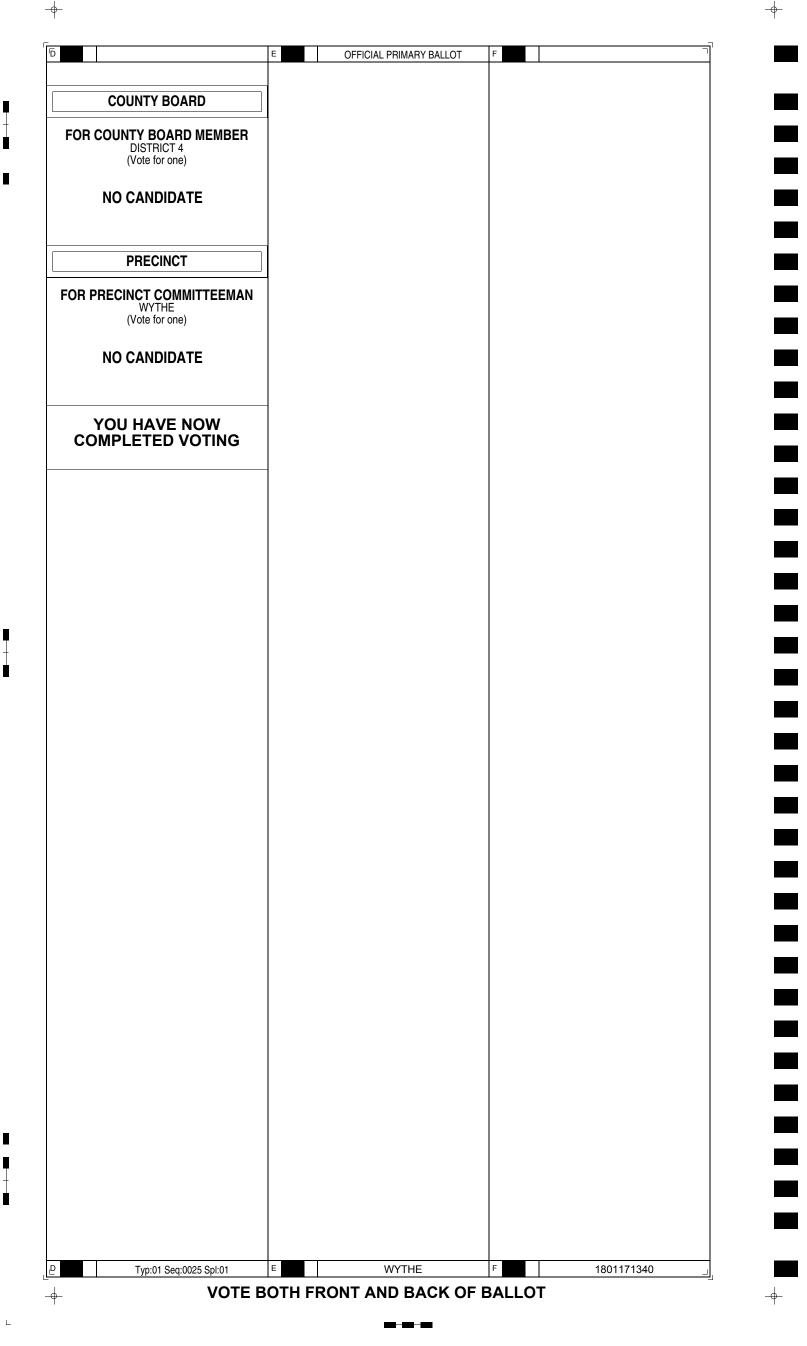

|                                                                         |
|    |                                                                                                                                                                        |                                                                                          |                                                                         |
|    | A Typ:01 Seq:0025 Spl:01                                                                                                                                               | B WYTHE                                                                                  | C BALLOT STYLE 1-25                                                     |

L



٦

\_\_\_\_

| 11 |                                                                                                                                                                                                                                                             |                                                                          | T STYLE 1-26                                                                  |
|----|-------------------------------------------------------------------------------------------------------------------------------------------------------------------------------------------------------------------------------------------------------------|--------------------------------------------------------------------------|----------------------------------