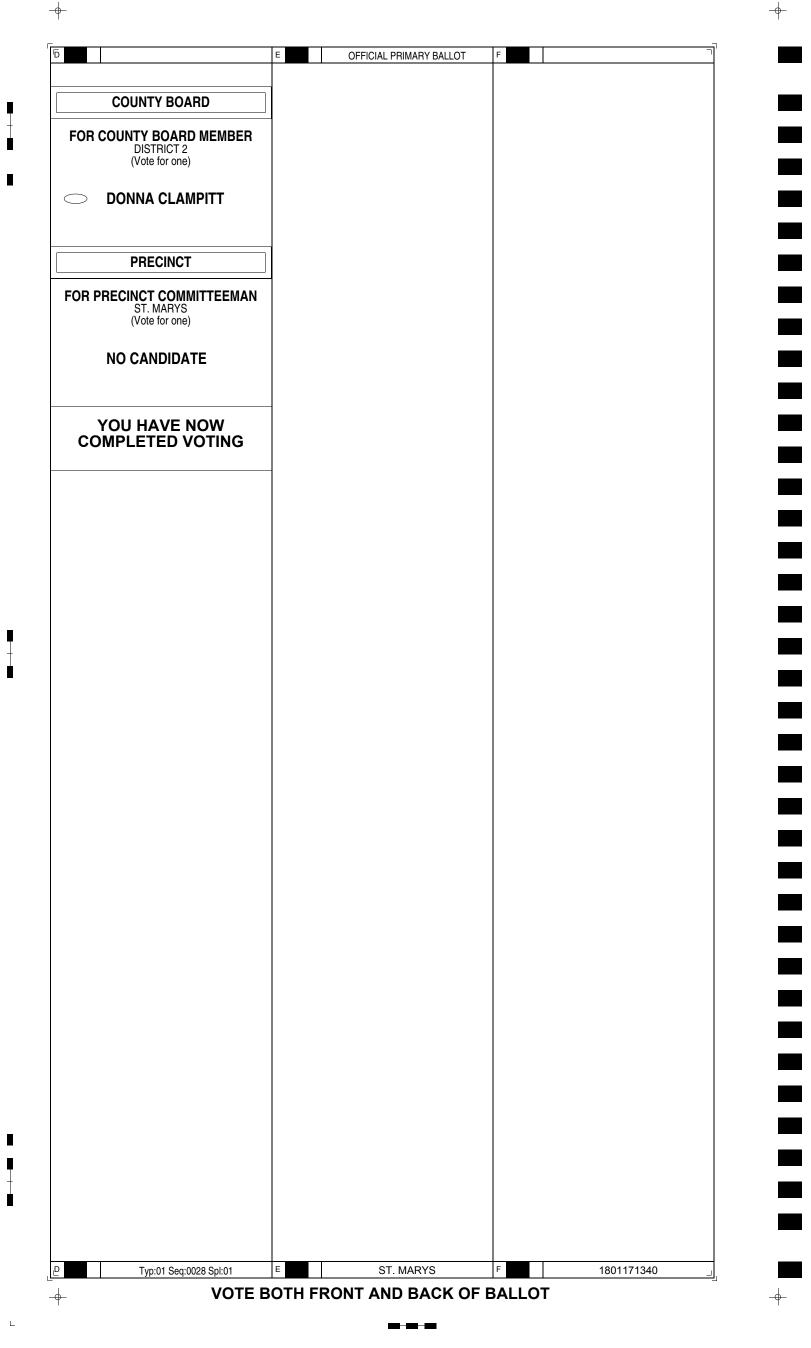

|
|    |                                                                                                                                        |                                                           |                                                         |
|    |                                                                                                                                        |                                                           |                                                         |
|    | A Typ:01 Seq:0028 Spl:01                                                                                                               | B ST. MARYS                                               | C BALLOT STYLE 1-28                                     |

L



+

٦

\_

|    | MARCH 20, 2018                                                                                                                                                                                                                                                   | B GENERAL PRIMARY ELECTION                                                                 | C HANCOCK COUNTY, ILLINOIS                                                |
|----|------------------------------------------------------------------------------------------------------------------------------------------------------------------------------------------------------------------------------------------------------------------|----------------------------------------------------------------------------------------