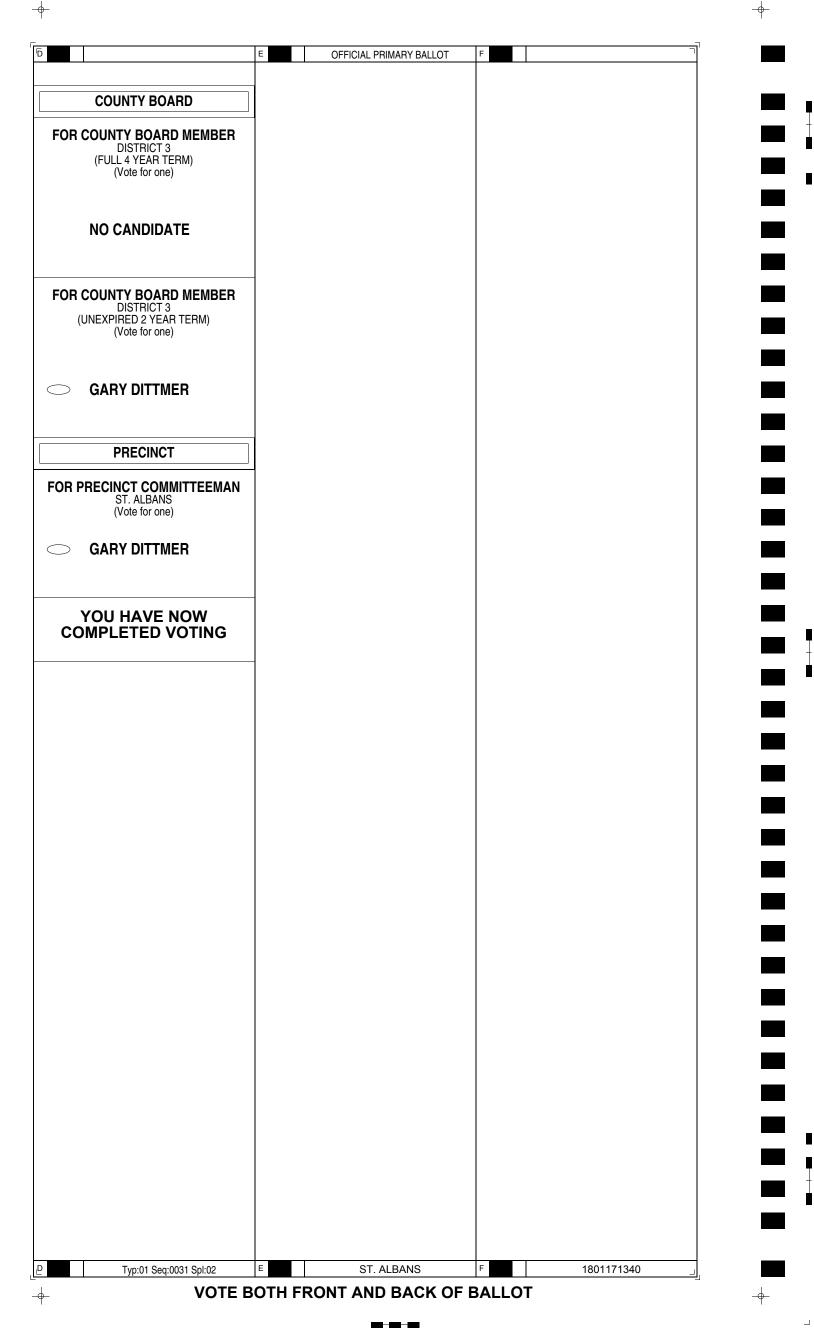

| Г  | MARCH 20, 2018                                                                                                                                                                                                                                                   | B GENERAL PRIMARY ELECTION                                                               | C HANCOCK COUNTY, ILLINOIS                                                                        |
|----|------------------------------------------------------------------------------------------------------------------------------------------------------------------------------------------------------------------------------------------------------------------|------------------------------------------------------------------------------------------|---------------------------------------------------------------------------------------------------|
| 11 |                                                                                                                                                                                                                                                                  |                                                                                          | <b>FALLOT</b>                                                                                     |
|    | INSTRUCTIONS TO VOTERS: To vote,<br>complete the oval to the LEFT of your                                                                                                                                                                                        | STATE                                                                                    | LEGISLATIVE                                                                                       |
|    | choice, like this (●). To cast a write-in<br>vote, complete the oval to the LEFT of the<br>blank space provided and write the<br>candidate's name in that space. For<br>specific information, refer to the card of<br>instruction posted in the voting booth. If | FOR SECRETARY OF STATE<br>(Vote for one)                                                 | FOR STATE SENATOR<br>FORTY-SEVENTH LEGISLATIVE DISTRICT<br>(Vote for one)                         |
| 21 | you tear, soil, deface or erroneously mark<br>this ballot, return it to the Election Judge<br>and obtain another. Vote both sides of<br>ballot if applicable.                                                                                                    | JESSE WHITE                                                                              | NO CANDIDATE                                                                                      |
|    | Kerry Clabridge                                                                                                                                                                                                                                                  | FOR COMPTROLLER<br>(Vote for one)                                                        | Write-in                                                                                          |
|    | County Clerk<br>HANCOCK COUNTY, ILLINOIS                                                                                                                                                                                                                         | (Vole for one)                                                                           | REPRESENTATIVE                                                                                    |
|    | STATE                                                                                                                                                                                                                                                            | SUSANA A. MENDOZA                                                                        | FOR REPRESENTATIVE<br>IN THE GENERAL ASSEMBLY<br>NINETY-FOURTH REPRESENTATIVE                     |
|    | FOR GOVERNOR AND<br>LIEUTENANT GOVERNOR<br>(Vote for one)                                                                                                                                                                                                        | FOR TREASURER<br>(Vote for one)                                                          | DISTRICT<br>(Vote for one)<br>NO CANDIDATE                                                        |
| 40 | (JB PRITZKER<br>(JULIANA STRATTON)                                                                                                                                                                                                                               | MICHAEL W. FRERICHS                                                                      | COUNTY                                                                                            |
| 41 | (CHRIS KENNEDY<br>(RA JOY)                                                                                                                                                                                                                                       | CONGRESSIONAL                                                                            | FOR COUNTY CLERK<br>AND RECORDER<br>(Vote for one)                                                |
| 42 | <ul> <li>(DANIEL BISS<br/>(LITESA E. WALLACE)</li> </ul>                                                                                                                                                                                                         | FOR REPRESENTATIVE IN<br>CONGRESS<br>EIGHTEENTH CONGRESSIONAL DISTRICT<br>(Vote for one) |                                                                                                   |
|    | (BOB DAIBER<br>(JONATHAN W. TODD)                                                                                                                                                                                                                                | <ul> <li>BRIAN J. DETERS</li> <li>JUNIUS RODRIGUEZ</li> </ul>                            | FOR COUNTY TREASURER<br>(Vote for one)                                                            |
|    | (TIO HARDIMAN<br>(PATRICIA AVERY)                                                                                                                                                                                                                                | O DARREL MILLER                                                                          | NO CANDIDATE                                                                                      |
| 51 | (ROBERT MARSHALL<br>(DENNIS COLE)                                                                                                                                                                                                                                | STATE CENTRAL COMMITTEE                                                                  | FOR COUNTY SHERIFF<br>(Vote for one)                                                              |
|    | FOR ATTORNEY GENERAL<br>(Vote for one)                                                                                                                                                                                                                           | EIGHTEENTH CONGRESSIONAL DISTRICT<br>(Vote for one)                                      | NO CANDIDATE                                                                                      |
|    | PAT QUINN                                                                                                                                                                                                                                                        | SHIRLEY A. McCOMBS                                                                       | REGIONAL OFFICE<br>OF EDUCATION                                                                   |
|    | <ul> <li>RENATO MARIOTTI</li> <li>SCOTT DRURY</li> </ul>                                                                                                                                                                                                         |                                                                                          |                                                                                                   |
|    | <ul> <li>SCOTT DRORT</li> <li>NANCY ROTERING</li> </ul>                                                                                                                                                                                                          | FOR STATE CENTRAL<br>COMMITTEEMAN<br>EIGHTEENTH CONGRESSIONAL DISTRICT<br>(Vote for one) | FOR REGIONAL SUPERINTENDEN<br>OF SCHOOLS<br>(FULTON, HANCOCK, McDONOUGH<br>AND SCHUYLER COUNTIES) |
|    | C KWAME RAOUL                                                                                                                                                                                                                                                    |                                                                                          | (Vote for one)                                                                                    |
|    |                                                                                                                                                                                                                                                                  | WILLIAM "BILL"<br>HOULIHAN                                                               | NO CANDIDATE                                                                                      |
|    | <ul><li>SHARON FAIRLEY</li><li>AARON GOLDSTEIN</li></ul>                                                                                                                                                                                                         |                                                                                          |                                                                                                   |
|    |                                                                                                                                                                                                                                                                  |                                                                                          |                                                                                                   |